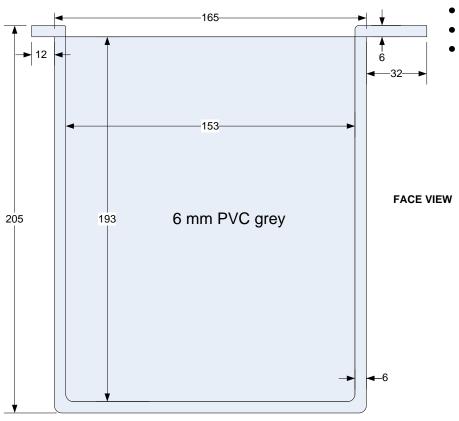

## Notes:

- Material is 6mm PVC grey Dimensions are 0 to -1mm Quantity: 1

| S/V BEATRIX - KELLY-PETERSON 44 #286 (1980) |                                            |          |     |                              |  |  |  |
|---------------------------------------------|--------------------------------------------|----------|-----|------------------------------|--|--|--|
| TITLE                                       |                                            |          |     |                              |  |  |  |
| Miscellaneous Designs- Root Cellar Liner 2  |                                            |          |     | 5 OF 14                      |  |  |  |
| REV.                                        | DESCRIPTION                                | DATE     | BY  | Miscellaneous<br>Designs.vsd |  |  |  |
| Α                                           | PVC Liner for Main Cabin Small Bilge Hatch | 15/10/11 | JMS | Scale: 1/2 : 1               |  |  |  |