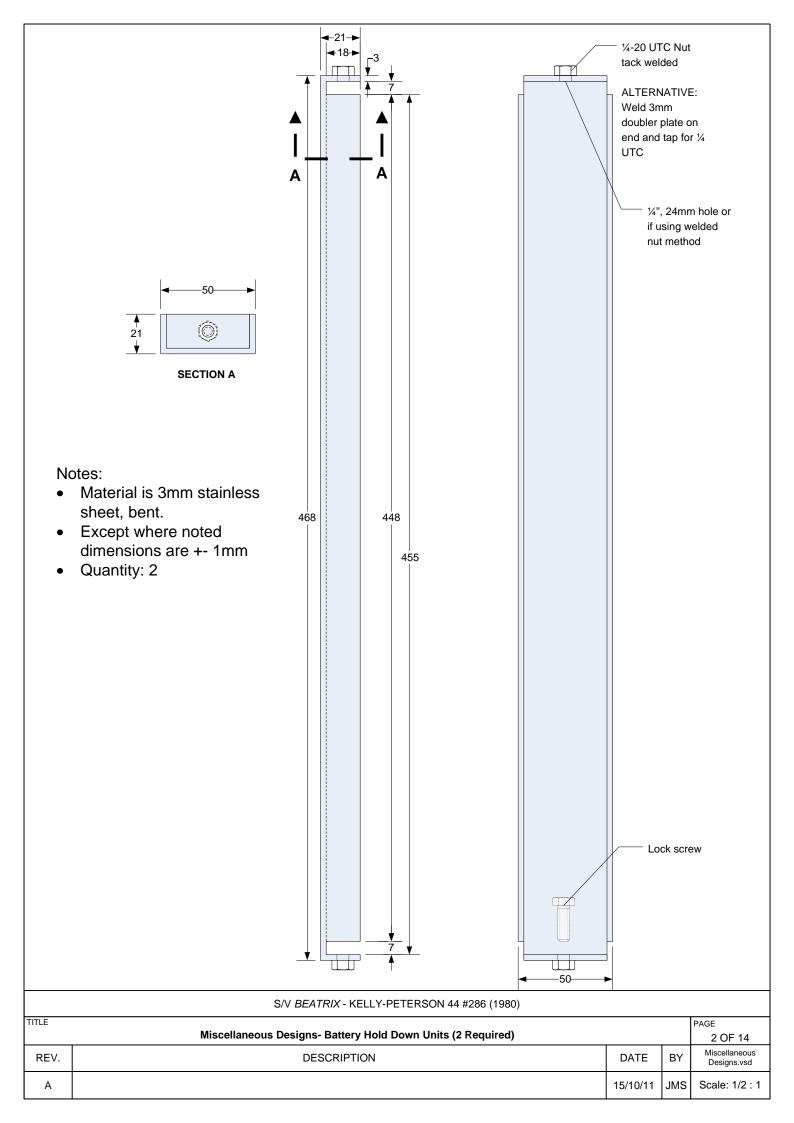

- Quantity: 1

| S/V BEATRIX - KELLY-PETERSON 44 #286 (19 | (08 |
|------------------------------------------|-----|
|------------------------------------------|-----|

| TITLE                                      |                                            |          |     | PAGE                         |
|--------------------------------------------|--------------------------------------------|----------|-----|------------------------------|
| Miscellaneous Designs- Root Cellar Liner 1 |                                            |          |     |                              |
| REV.                                       | DESCRIPTION                                | DATE     | BY  | Miscellaneous<br>Designs.vsd |
| Α                                          | PVC Liner for Main