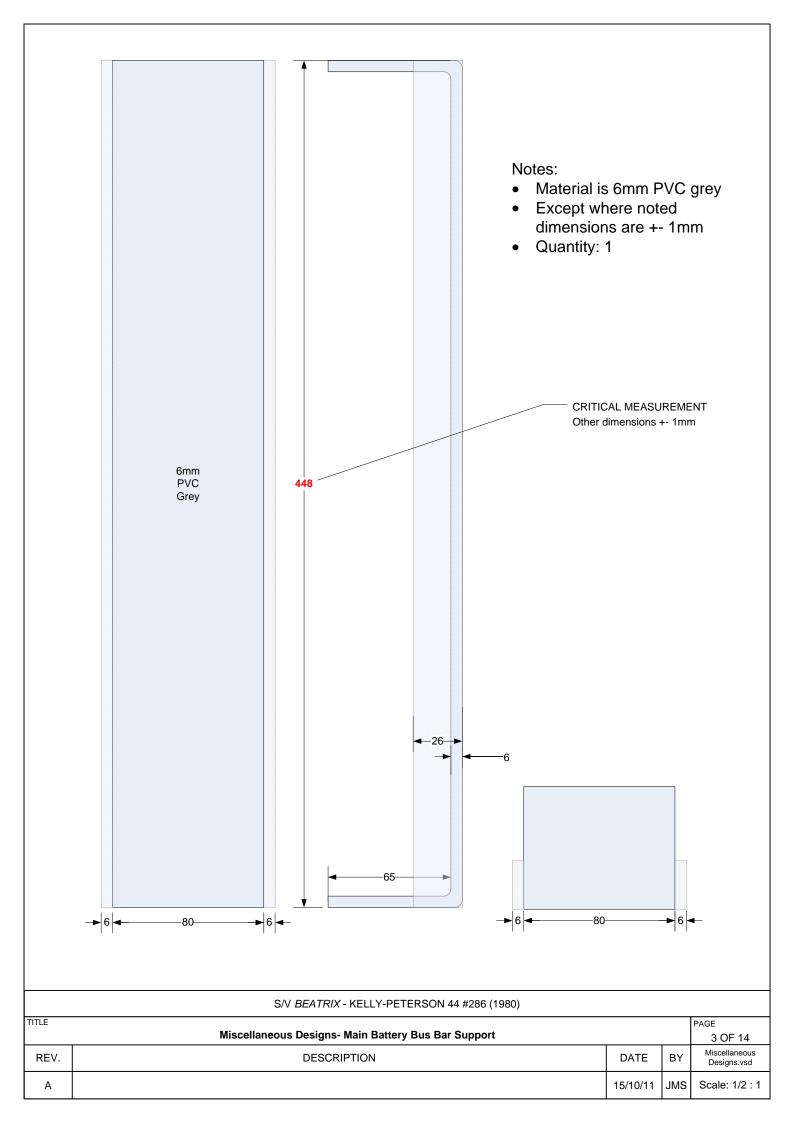

- Quantity: 1

| S/V BEATRIX - KELLY-PETERSON 44 #286 (19 | (08 |
|------------------------------------------|-----|
|------------------------------------------|-----|

| TITLE                                      |                                            |          |     | PAGE                         |
|--------------------------------------------|--------------------------------------------|----------|-----|------------------------------|
| Miscellaneous Designs- Root Cellar Liner 1 |                                            |          |     |                              |
| REV.                                       | DESCRIPTION                                | DATE     | BY  | Miscellaneous<br>Designs.vsd |
| Α                                          | PVC Liner for Main C