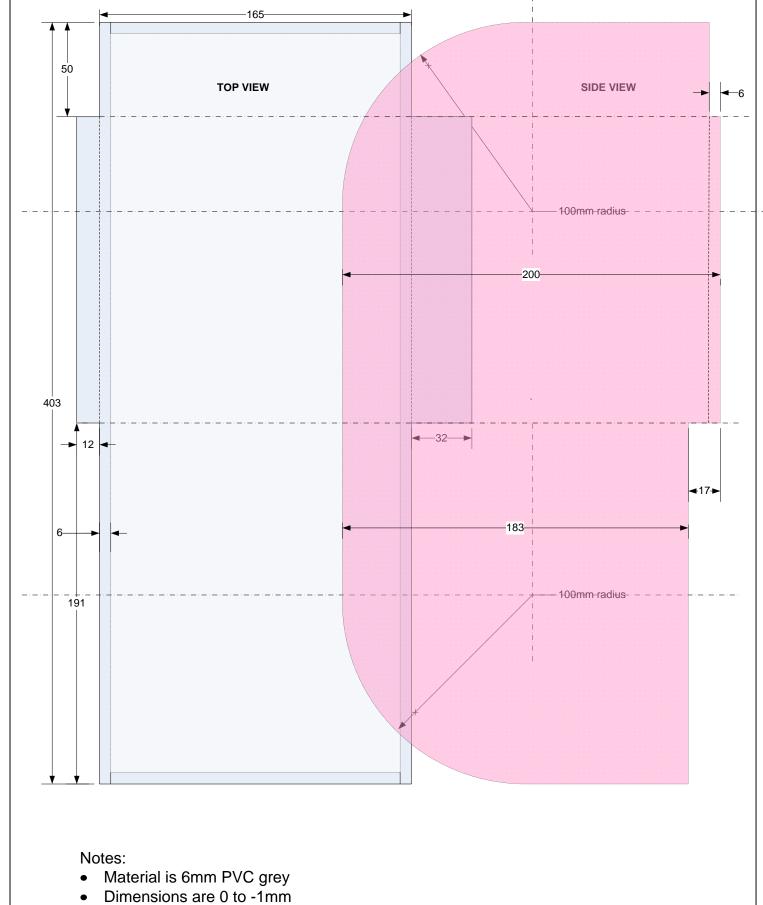

- Quantity: 1

| S/V BEATRIX - KELLY-PETERSON 44 #286 (19 | (08 |
|------------------------------------------|-----|
|------------------------------------------|-----|

| TITLE                                      |                                            |          |     | PAGE                         |
|--------------------------------------------|--------------------------------------------|----------|-----|------------------------------|
| Miscellaneous Designs- Root Cellar Liner 1 |                                            |          |     |                              |
| REV.                                       | DESCRIPTION                                | DATE     | BY  | Miscellaneous<br>Designs.vsd |
| Α                                          | PVC Liner for Main Cabin Small Bilge Hatch | 15/10/11 | JMS | Scale: 1/2 : 1               |