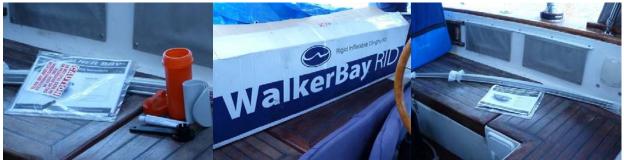

## THE COMPLETE KIT.

- 1. Inflatable Tube
- 2. Repair Kit (with valve wrench)
- 3. Attachment Rails and Hardware
- 4. Inflation Pump
- 5. Instruction Manual

## GET MORE FROM THE WALKER BAY DINGY

The RID 275R PVC Tube attaches to the rail of the 8-foot Walker Bay Rigid Inflatable Dinghy (RID) with attachment rails (included in kit)

The tube is a Variable Profile Design (VPD), 4-chamber tube that allows excellent rowing performance. This item is made of 1100 Decitex PVC (275R). It has 3-layer,

Maxibond reinforced seams, Halkey-Robert valves, easy grip handles for easy transporting and a deluxe, heavy duty rub rail that acts as a gentle bumper.

For Sale is the entire brand new tube kit (see above). Note: Oars and dinghy are **not** included.