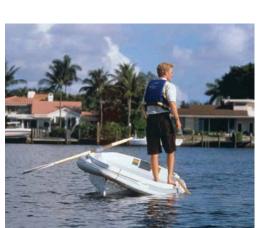

## GET MORE FROM THE WALKER BAY DINGY

The RID 275R PVC Tube attaches to the rail of the 8-foot Walker Bay Rigid Inflatable Dinghy (RID) with attachment rails (included in kit)

The tube is a Variable Profile Design (VPD), 4-chamber tube that allows excellent rowing performance. This item is made of 1100 Decitex PVC (275R). It has 3-layer,

## **INCREASED PERFORMANCE AND STABILITY**

The HP Rating with a Tube Kit increases to 4HP from 2HP. The person capacity with a Tube Kit increases to 3 from 2.

THIS NEW TUBE KIT NORMALLY SELLS FOR OVER A\$1300!