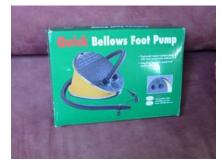

## THE COMPLETE KIT.

- 1. Inflatable Tube
- 2. Repair Kit (with valve wrench)
- 3. Attachment Rails and Hardware
- 4. Inflation Pump
- 5. Instruction Manual